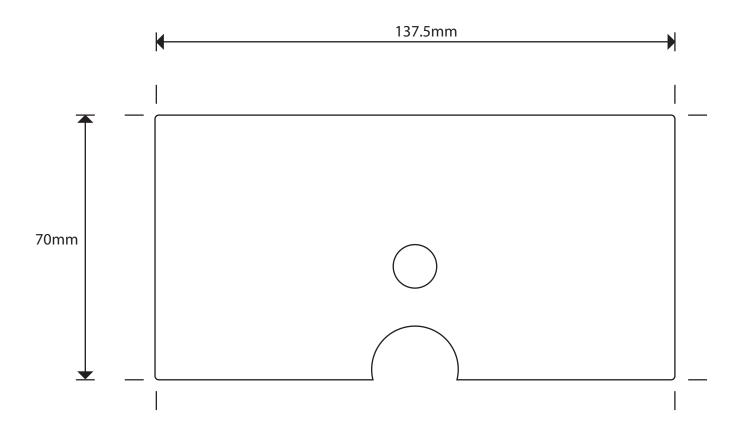

## A4 Print Template for ZonePad 1

Click on the fields below to add your source names, and save the document. **Please print template at 100% (full size).** 



This template is setup for 1 colour print and is shown at 1:1 scale to be inserted into a ZonePad 1 face panel. Please ensure that printing output is at 100%, with dimensions of 137.5mm width and 70mm height. Suitable for printing on an A4 desktop printer or use as a template for commercial printing. A guideline template for die-cutting is on Page 2 of this document.

**ZonePad Label Template** 



## **Die-cut Template for ZonePad**



## **ZonePad Label Template**