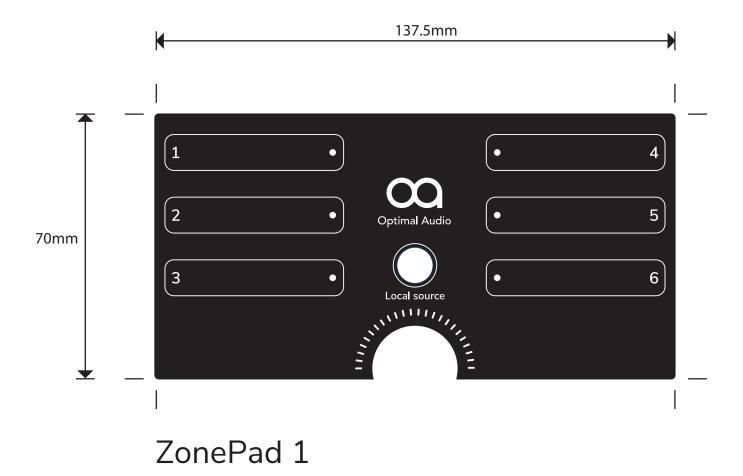

## A4 Print Template for ZonePad 1

Click on the fields below to add your source names, and save the document. **Please print template at 100% (full size).** 

This template is setup for 1 colour print and is shown at 1:1 scale to be inserted into a ZonePad 1 face panel. Please ensure that printing output is at 100%, with dimensions of 137.5mm width and 70mm height. Suitable for printing on an A4 desktop printer or use as a template for commercial printing. A guideline template for die-cutting is on Page 2 of this document.

**ZonePad Label Template** 